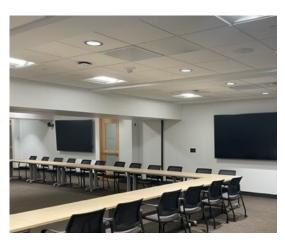

#### 4TH FLOOR CONFERENCE ROOMS

1201 Third Conference Room modifications are complete and open for reservations. The modifications include upgrades to the audio and visual equipment (touch panels, 98" TV Monitors, built in microphones, speakers and cameras) Reach out to 1201 mgmt@wrightrunstad.com for reservations. Welcome to 1201 Third's Tenant® Portal