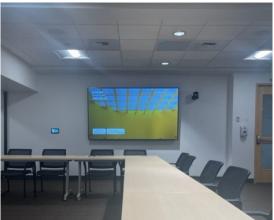

#### 4TH FLOOR CONFERENCE ROOMS

1201 Third Conference Room modifications are complete and open for reservations. The modifications include upgrades to the audio and visual equipment (touch panels, 98" TV Monitors, built in microphones, speakers and cameras) Reach out to 1201 mgmt@wrightrunstad.com for reservations. Welcome to 1201 Third's Tenant® Portal