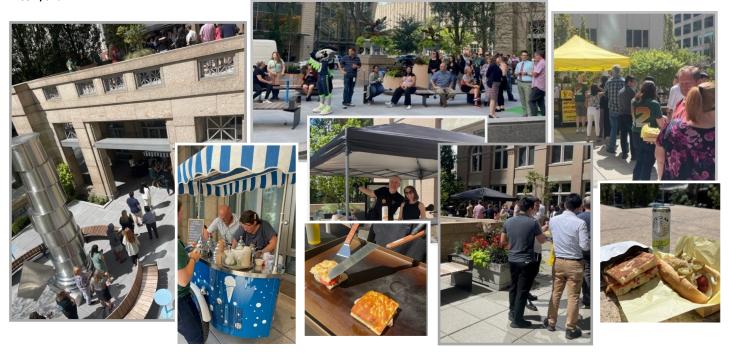

#### 1201 THIRD SEAHAWKS TAILGATE PARTY

We would like to say how much we appreciate all of our amazing tenants here at 1201 Third!

Thank you for being a part of our 2023 1201 Third Seahawks Tailgate Party and a special thanks to Monster Dogs, Shug's Fountain & Soda, Tra Du Lagri, and Different Party.

Leoni. and Blitz!