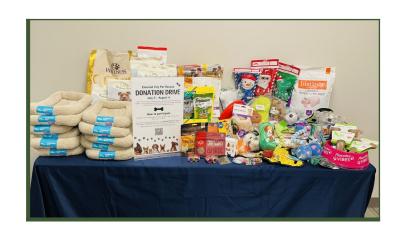

## **EMERALD CITY PET RESCUE DONATION**

Thank you to everyone for participating in 1201's Donation Drive for Emerald City Pet Rescue. ECPR was very excited to receive such a generous amount of donations and asked that we extend their gratitude to you all. Great job! To learn more about Emerald City Pet Rescue visit: Home - Emerald City Pet Rescue